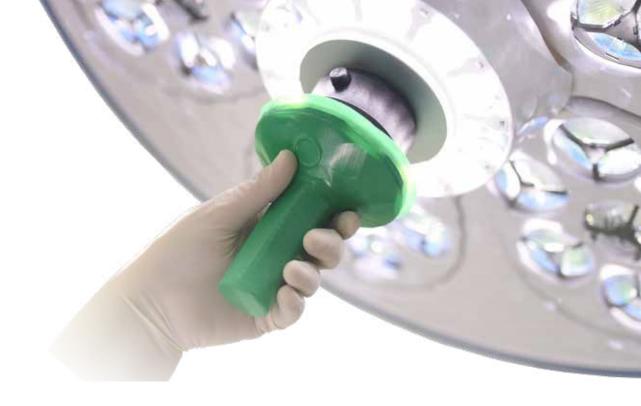

#### Easy To Use

The intuitive design of Cleanview allows for effortless and non-invasive user experience for all clinical applications.

#### Sterile Barrier

The flexibility of the handle cover glove provides a sterile barrier, ensuring an operable clinical environment.

### Flexible, Sterile, Easy To Use