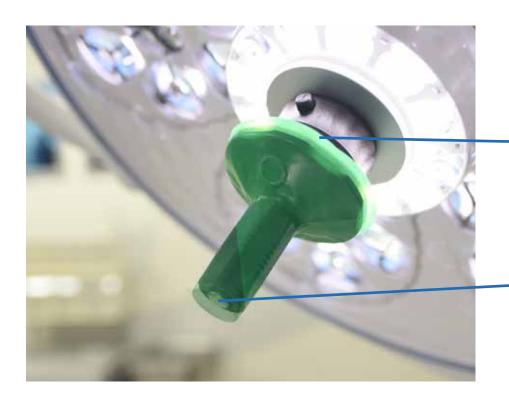

## Skytron engineered to maximize light performance

- Smaller rim eliminates light blocking created by competing covers
- Up to 6% lux improvement over other disposables designed with larger diameter shields
- Flexible handle cover retains functionality of the intensity control button

Compatible with most industry standard adapters

Skytron provides safe and efficient healthcare solutions delivered through a local representative network that values long-term relationships and comprehensive service. Focused on providing the highest quality solutions while delivering the lowest cost of ownership, we prioritize transparency and accountability in our actions.